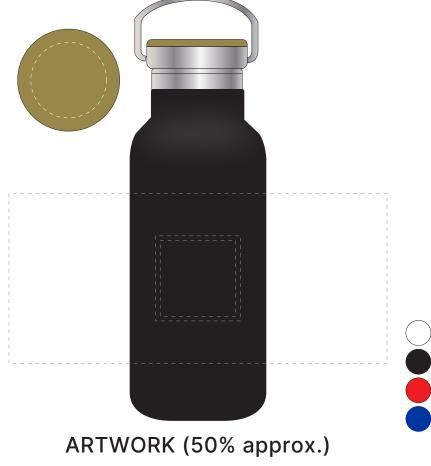

#### **Product Size**

225mm H x 72mm W

### **Print Method**

Pad Print: 40mm H x 40mm W (Up to 4 colours)
Mirror Laser Engrave: Bottle: 45mm W x 45mm H
Mirror Laser Engrave: Lid: 40mm Diameter
Mirror Wrap Engrave: 200mm w x 90mm h
Wrap Screen (One Colour Only): 200mm w x 90mm h
Pad Print: Lid : 40mm Diameter